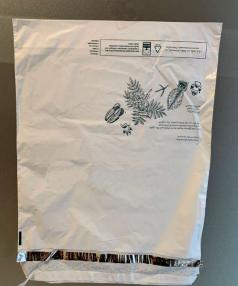

## LOTUS GLOBAL – BLUPAK – SHIPPING BAGS

Self-adhesive shipping bags can be produced either transparent or co-ex (inside black & outside white). Both transparent and multicolor foil can be printed or unprinted. They can be produced with or without document pouch. For the glue line(s), it can be chosen permanent or re-closable glue according to your need. In general, there are 2 types of self-adhesive shipping bags; 1st one is shipping bag with 1 glue line (adhesive liner) which is used for single use. 2nd one has 2 glue lines (adhesive liners) which provides multi use.

| Material        | LDPE, MDPE, HDPE (%100 recyclable)              |
|-----------------|-------------------------------------------------|
| Print           | Printed or Unprinted                            |
| Thickness       | Between 25 $\mu$ and 200 $\mu$                  |
| Color           | Up to 10 Colors                                 |
| Closure         | Single or Double Closure                        |
| Glue            | Permanent or Reclosable                         |
| Lip (Flap) Type | V-Cut Lip / Flap or Straight Lip / Flap         |
| Liner Type      | LDPE, HDPE, MET-OPP, or Silicone Paper<br>Liner |
| Dimensions      | Dimensions on Customer Request                  |
| Gusset          | With or Without Gusset                          |

| Document Pouch          | With or Without Document Pouch          |
|-------------------------|-----------------------------------------|
| Carrying Handle         | With or Without Carrying Handle         |
| Perforation             | With or Without Perforation             |
| Barcode & Serial Number | With or Without Barcode & Serial Number |