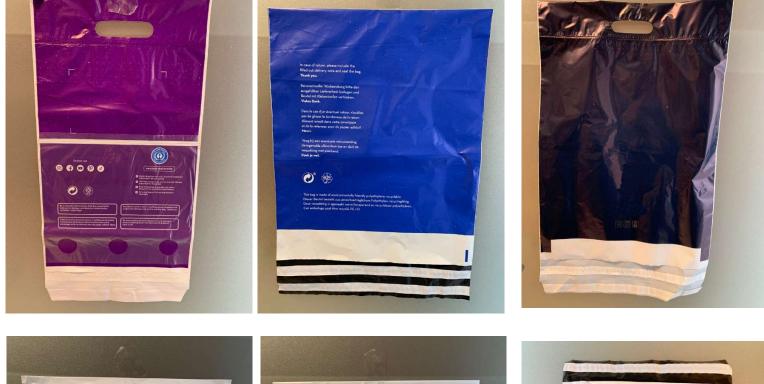

## LOTUS GLOBAL – BLUPAK – SHIPPING BAGS

Self-adhesive shipping bags can be produced either transparent or co-ex (inside black & outside white). Both transparent and multicolor foil can be printed or unprinted. They can be produced with or without document pouch. For the glue line(s), it can be chosen permanent or re-closable glue according to your need. In general, there are 2 types of self-adhesive shipping bags; 1st one is shipping bag with 1 glue line (adhesive liner) which is used for single use. 2nd one has 2 glue lines (adhesive liners) which provides multi use.

| Material        | LDPE, MDPE, HDPE (%100 recyclable)              |
|-----------------|-------------------------------------------------|
| Print           | Printed or Unprinted                            |
| Thickness       | Between 25 $\mu$ and 200 $\mu$                  |
| Color           | Up to 10 Colors                                 |
| Closure         | Single or Double Closure                        |
| Glue            | Permanent or Reclosable                         |
| Lip (Flap) Type | V-Cut Lip / Flap or Straight Lip / Flap         |
| Liner Type      | LDPE, HDPE, MET-OPP, or Silicone Paper<br>Liner |
| Dimensions      | Dimensions on Customer Request                  |
| Gusset          | With or Without Gusset                          |

| Document Pouch          | With or Without Document Pouch          |
|-------------------------|-----------------------------------------|
| Carrying Handle         | With or Without Carrying Handle         |
| Perforation             | With or Without Perforation             |
| Barcode & Serial Number | With or Without Barcode & Serial Number |