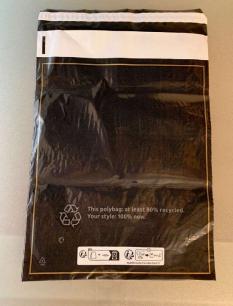

## LOTUS GLOBAL – BLUPAK – SHIPPING BAGS

Self-adhesive shipping bags can be produced either transparent or co-ex (inside black & outside white). Both transparent and multicolor foil can be printed or unprinted. They can be produced with or without document pouch. For the glue line(s), it can be chosen permanent or re-closable glue according to your need. In general, there are 2 types of self-adhesive shipping bags; 1st one is shipping bag with 1 glue line (adhesive liner) which is used for single use. 2nd one has 2 glue lines (adhesive liners) which provides multi use.

| Material        | LDPE, MDPE, HDPE (%100 recyclable)              |
|-----------------|-------------------------------------------------|
| Print           | Printed or Unprinted                            |
| Thickness       | Between 25 $\mu$ and 200 $\mu$                  |
| Color           | Up to 10 Colors                                 |
| Closure         | Single or Double Closure                        |
| Glue            | Permanent or Reclosable                         |
| Lip (Flap) Type | V-Cut Lip / Flap or Straight Lip / Flap         |
| Liner Type      | LDPE, HDPE, MET-OPP, or Silicone Paper<br>Liner |
| Dimensions      | Dimensions on Customer Request                  |
| Gusset          | With or Without Gusset                          |

| Document Pouch          | With or Without Document Pouch          |
|-------------------------|-----------------------------------------|
| Carrying Handle         | With or Without Carrying Handle         |
| Perforation             | With or Without Perforation             |
| Barcode & Serial Number | With or Without Barcode & Serial Number |